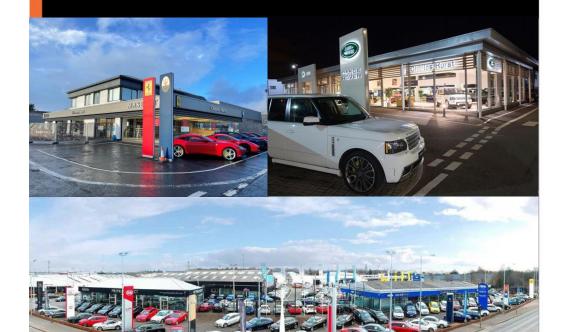

# Charles Hurst Group

Charles Hurst group is Northern Irelands leading motor group and have been providing both new and used vehicles since 1911 and are a great success story for the business in Northern Ireland. The group's headquarters are located in Belfast on a 20-acre site, the largest automotive park in Europe. Motor vehicles include some of the world's most prestigious cars, alongside a wide choice of affordable models.

## Projects completed to date include

- BMW Motorad showroom & workshop
- Specialist Cars showroom & workshop
- Landrover showroom
- o Aston Martin/ Bentley showroom
- o Lexus showroom
- o Citroen showroom
- o Used Cars showroom
- o Renault Showroom
- Jeep/ Chrysler Showroom
- o Charles Hurst Tyres, Portadown & Coleraine
- Charles Hurst valeting